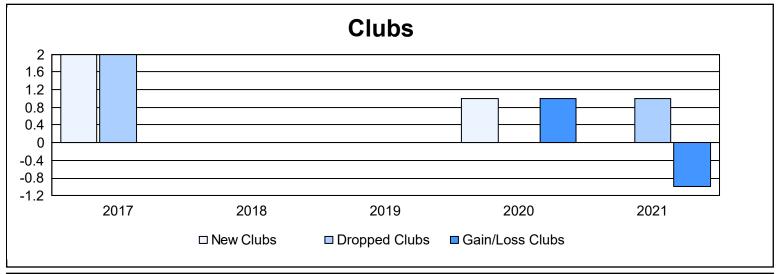

District 37 As of June 2021 Cumulative

| Year      | New<br>Clubs | Dropped<br>Clubs | Gain/<br>Loss<br>Clubs | New<br>Members | Charter<br>Members | Reinstate<br>Members | Transfer<br>Members | Total<br>Member<br>Added | Total<br>Members<br>Dropped | Gain/<br>Loss<br>Members |
|-----------|--------------|------------------|------------------------|----------------|--------------------|----------------------|---------------------|--------------------------|-----------------------------|--------------------------|
| 2016-2017 | 2            | 2                | 0                      | 110            | 52                 | 6                    | 11                  | 179                      | 238                         | -59                      |
| 2017-2018 | 0            | 0                | 0                      | 128            | 0                  | 3                    | 8                   | 139                      | 179                         | -40                      |
| 2018-2019 | 0            | 0                | 0                      | 169            | 0                  | 12                   | 6                   | 187                      | 193                         | -6                       |
| 2019-2020 | 1            | 0                | 1                      | 110            | 20                 | 6                    | 7                   | 143                      | 177                         | -34                      |
| 2020-2021 | 0            | 1                | -1                     | 100            | 0                  | 6                    | 5                   | 111                      | 145                         | -34                      |
| Average   | 1            | 1                | 0                      | 123            | 14                 | 7                    | 7                   | 152                      | 186                         | -35                      |